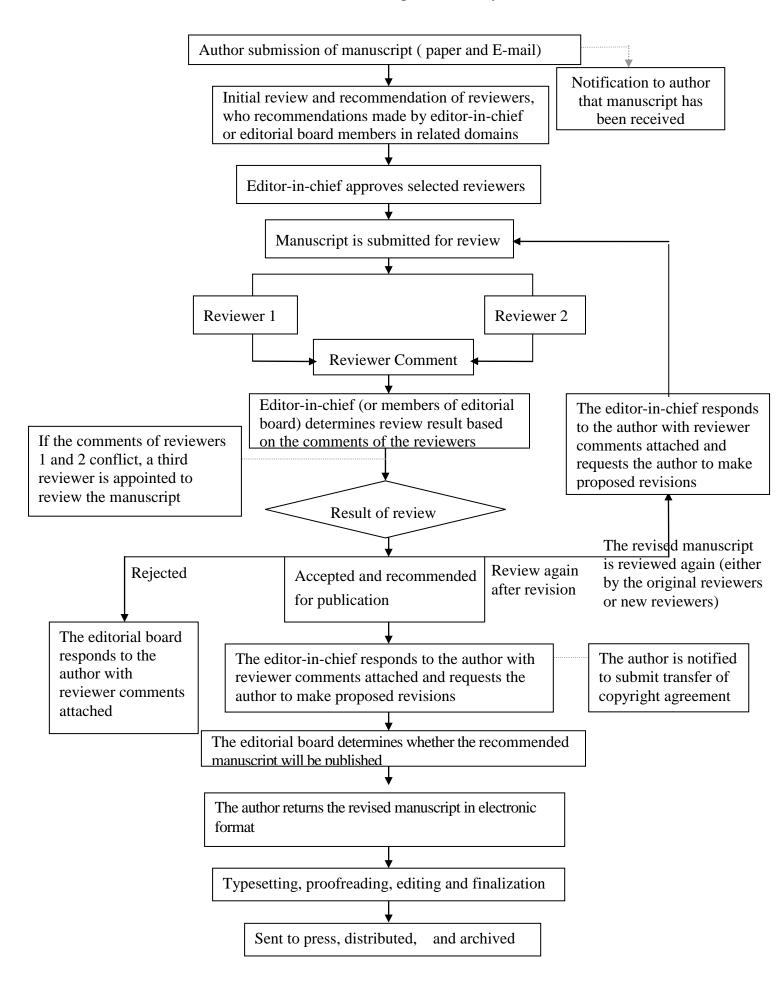

## Flow of Research Paper Review System

Table of Review Standards

| Method of Processing |                             | Comments of Reviewer 2                        |                                         |                                         |                                         |
|----------------------|-----------------------------|-----------------------------------------------|-----------------------------------------|-----------------------------------------|-----------------------------------------|
|                      |                             | Agree to publish                              | Publish after revision                  | Review again after revision             | Reject for publication                  |
| of<br>Reviewer       | Agree to publish            | Agree to publish                              | Publish after revision                  | Review again or publish after revision* | Submit for re-examination by Reviewer 3 |
|                      | Publish after revision      | Publish after revision                        | Publish after revision                  | Review again or publish after revision* | Submit for re-examination by Reviewer 3 |
|                      | Review again after revision | Review again or publish after revision*       | Review again or publish after revision* | Reject for publication or re-review*    | Reject for publication or re-review *   |
|                      | Reject for publication      | Submit for<br>re-examination by<br>Reviewer 3 | Submit for re-examination by Reviewer 3 | Reject for publication or re-review *   | Reject for publication                  |

<sup>\*</sup>Decision made at the discretion of the editor-in-chief or members of the editorial board based on manuscript quality and reviewer comments